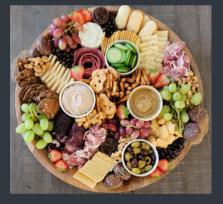

Signature - \$225 Serves 12-14 Includes 4-5 cheeses, 3-4 types of charcuterie, crackers, grapes, seasonal fruit or veggies, standard accoutrements