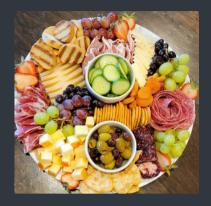

## The Grazing Table

This show-stopping display will be built on-site and can be presented on various papers, platters or trays.

Superb - \$350 Serves 20-24 Includes 6+ cheeses, 3-4 types of charcuterie, choice of dip or hummus, crackers, grapes, seasonal fruit or veggies, standard accoutrements

### Featuring

- Minimum of 7 cheeses
- 4-5 types of charcuterie
- 2-3 sweet elements
- choice of 2 dips or hummus standard accoutrements
- Crackers
  - Grapes
  - Seasonal fruit & veggies