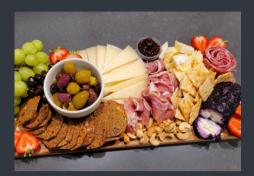

# 2023-'24 Autumn & Winter **Board Packages**

Standard Accoutrements: Olives | Figs or Honey | Cashews Pistachios | Pickles \*Chocolate is an added fee

Sweetheart - \$100 Serves 2 Includes 2-3 cheeses, 2 types of charcuterie, crackers, grapes, seasonal fruit or veggies, standard accoutrements

Small - \$125 Serves 4-6 Includes 3 cheeses, 2 types of charcuterie, crackers, grapes, seasonal fruit or veggies, standard accoutrements

Standard - \$175 Serves 8-10 Includes 3-4 cheeses, 3 types of charcuterie, crackers, grapes, seasonal fruit or veggies, standard accoutrements

Signature - \$225 Serves 12-14 Includes 4-5 cheeses, 3-4 types of charcuterie, crackers, grapes, seasonal fruit or veggies, standard accoutrements