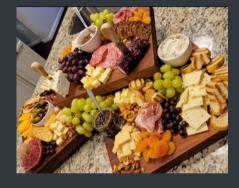

## The Grazing Table

This show-stopping display will be built on-site and can be presented on various papers, platters or trays.

Superb - \$350 Serves 20-24 Includes 6+ cheeses, 3-4 types of charcuterie, choice of dip or hummus, crackers, grapes, seasonal fruit or veggies, standard accoutrements

### Featuring

- Minimum of 7 cheeses
- 4-5 types of charcuterie
- 2-3 sweet elements
- choice of 2 dips or hummus standard accoutrements
- Crackers
  - Grapes
  - Seasonal fruit & veggies