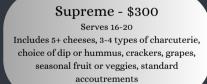

## The Grazing Table

This show-stopping display will be built on-site and can be presented on various papers, platters or trays.

Superb - \$350 Serves 20-24 Includes 6+ cheeses, 3-4 types of charcuterie, choice of dip or hummus, crackers, grapes, seasonal fruit or veggies, standard accoutrements