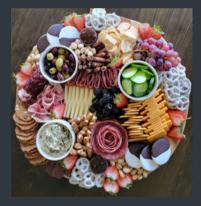

## The Grazing Table

This show-stopping display will be built on-site and can be presented on various papers, platters or trays.

Superb - \$350 Serves 20-24 Includes 6+ cheeses, 3-4 types of charcuterie, choice of dip or hummus, crackers, grapes, seasonal fruit or veggies, standard accoutrements

### Featuring

- Minimum of 7 cheeses
- 4-5 types of charcuterie
- 2-3 sweet elements
- choice of 2 dips or hummus standard accoutrements
- Crackers
  - Grapes
  - Seasonal fruit & veggies